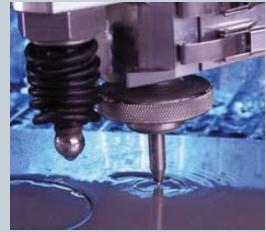

# WATER-JET CUTTING SYSTEM

- Cuts all-material plates with the exception of hardened glass;
- Desk size: 3000x3000 mm;
- Number of cutting heads: 2;
- Maximum cutting thickness: 200mm;
- Positioning accuracy: +/- 0,1 mm;
- Cutting accuracy: +/- 0,2 mm.