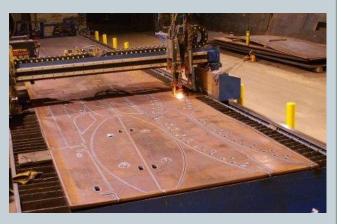

# PLASMA CUTTING MACHINE

- Cuts steel, stainless steel, aluminum;
- Desk size: 2500x13000 mm;
- Maximum of cutting thickness: 40 mm;
- Positioning accuracy: +/- 0,1 mm;
- Cutting accuracy: +/-0,5 mm.