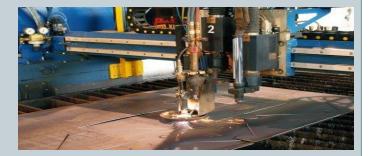

# PLASMA CUTTING MACHINE

- Cuts steel, stainless steel, aluminum;
- Desk size: 2500x13000 mm;
- Maximum of cutting thickness: 40 mm;
- Positioning accuracy: +/- 0,1 mm;
- Cutting accuracy: +/-0,5 mm.