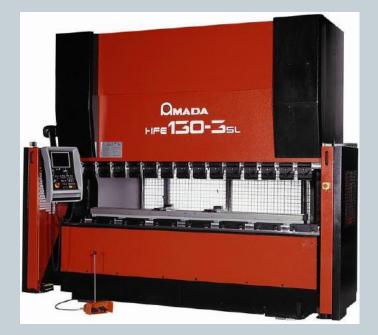

### BENDING

- CNC operated bending machine AMADA HFE170-3;
- Nominal tonnage 1700 kN;
- Table lenght 3170 mm;
- Frame distance 470 mm;
- Open height 470 mm;
- Throat depth 420 mm.