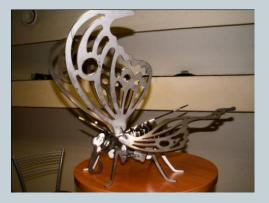

#### CUTTING THROUGH ANYTHING FOR YOUR IDEAS...

You are welcome to submit any idea laid out on any e-document developed using AutoCAD, SOLID WORKS, or COREL DRAW software, or simply as a drawing and we will do our best to implement it on any stainless or carbon steel plate, aluminum or titanium plate, marble or granite plate, glass or plastic plate, rubber or wooden plate as well as on any other material if customized.