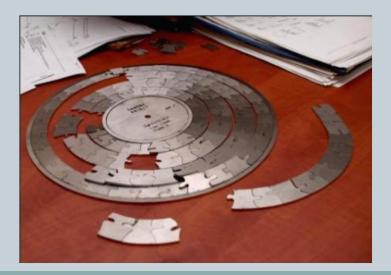

#### CUTTING THROUGH ANYTHING FOR YOUR IDEAS...

You are welcome to submit any idea laid out on any e-document developed using AutoCAD, SOLID WORKS, or COREL DRAW software, or simply as a drawing and we will do our best to implement it on any stainless or carbon steel plate, aluminum or titanium plate, marble or granite plate, glass or plastic plate, rubber or wooden plate as well as on any other material if customized.

# LASER CUTTING SYSTEM

- Cuts steel, stainless steel;
- Desk size: 3000x1500 mm;
- Maximum of cutting thickness: 25 mm;
- Tube cutting: L3000mm, D350mm;
- Positioning accuracy: +/- 0,05 mm;
- Cutting accuracy: +/- 0,2 mm.

# WATER-JET CUTTING SYSTEM

- Cuts all-material plates with the exception of hardened glass;
- Desk size: 3000x3000 mm;
- Number of cutting heads: 2;
- Maximum cutting thickness: 200mm;
- Positioning accuracy: +/- 0,1 mm;
- Cutting accuracy: +/- 0,2 mm.