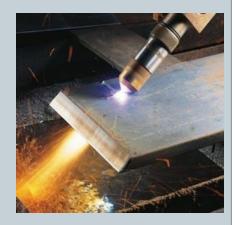

# GAS CUTTING MACHINE

- Cuts steel;
- Desk size: 2500x13000 mm;
- Number of cutting heads: 1;
- Maximum cutting thickness: 130 mm;
- Positioning accuracy: +/- 0,1 mm;
- Cutting accuracy: +/- 0,5 mm;