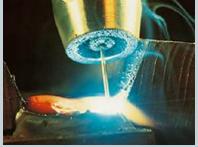

# WATER-JET CUTTING SYSTEM

- Cuts all-material plates with the exception of hardened glass;
- Desk size: 3000x3000 mm;
- Number of cutting heads: 2;
- Maximum cutting thickness: 200mm;
- Positioning accuracy: +/- 0,1 mm;
- Cutting accuracy: +/- 0,2 mm.