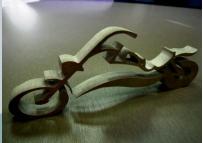

#### CUTTING THROUGH ANYTHING FOR YOUR IDEAS...

You are welcome to submit any idea laid out on any e-document developed using AutoCAD, SOLID WORKS, or COREL DRAW software, or simply as a drawing and we will do our best to implement it on any stainless or carbon steel plate, aluminum or titanium plate, marble or granite plate, glass or plastic plate, rubber or wooden plate as well as on any other material if customized.