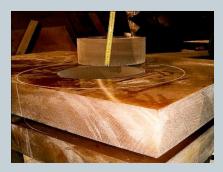

# WATER-JET CUTTING SYSTEM

- Cuts all-material plates with the exception of hardened glass;
- Desk size: 3000x3000 mm;
- Number of cutting heads: 2;
- Maximum cutting thickness: 200mm;
- Positioning accuracy: +/- 0,1 mm;
- Cutting accuracy: +/- 0,2 mm.