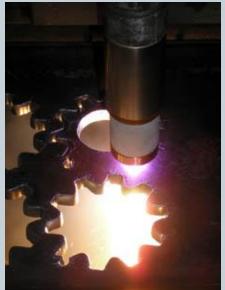

# PLASMA CUTTING MACHINE

- Cuts steel, stainless steel, aluminum;
- Desk size: 2500x13000 mm;
- Maximum of cutting thickness: 40 mm;
- Positioning accuracy: +/- 0,1 mm;
- Cutting accuracy: +/-0,5 mm.