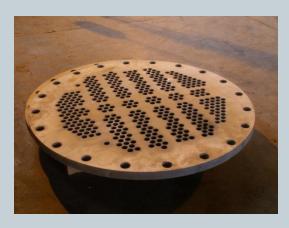

# LASER CUTTING SYSTEM

- Cuts steel, stainless steel;
- Desk size: 3000x1500 mm;
- Maximum of cutting thickness: 25 mm;
- Tube cutting: L3000mm, D350mm;
- Positioning accuracy: +/- 0,05 mm;
- Cutting accuracy: +/- 0,2 mm.

# WATER-JET CUTTING SYSTEM

- Cuts all-material plates with the exception of hardened glass;
- Desk size: 3000x3000 mm;
- Number of cutting heads: 2;
- Maximum cutting thickness: 200mm;
- Positioning accuracy: +/- 0,1 mm;
- Cutting accuracy: +/- 0,2 mm.

# PLASMA CUTTING MACHINE

- Cuts steel, stainless steel, aluminum;
- Desk size: 2500x13000 mm;
- Maximum of cutting thickness: 40 mm;
- Positioning accuracy: +/- 0,1 mm;
- Cutting accuracy: +/-0,5 mm.

# GAS CUTTING MACHINE

- Cuts steel;
- Desk size: 2500x13000 mm;
- Number of cutting heads: 1;
- Maximum cutting thickness: 130 mm;
- Positioning accuracy: +/- 0,1 mm;
- Cutting accuracy: +/- 0,5 mm;